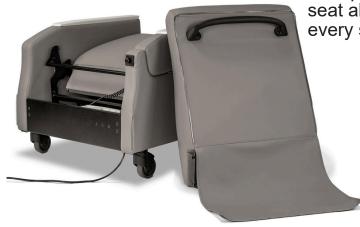

### **Crafted for Cleaning**

Elevate recliners feature a quick removable back that can come off for cleaning in seconds. Zero entrapment areas and a lift up seat allow fast sanitation on every shift.