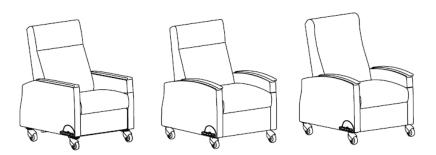

## Pick a Style that Fits Your Clinic

Available in three different styles, one is sure to fit into your design palette.

Modify with heat, USB chargers, choice of arm caps to make it truly your own.