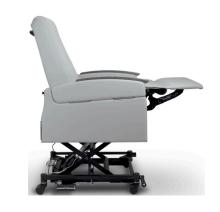

# *Elevate*Zero Gravity Lift

### **Crafted for Cleaning**

Elevate recliners feature a quick removable back that can come off for cleaning in seconds. Zero entrapment areas and a lift up seat allow fast sanitation on every shift.