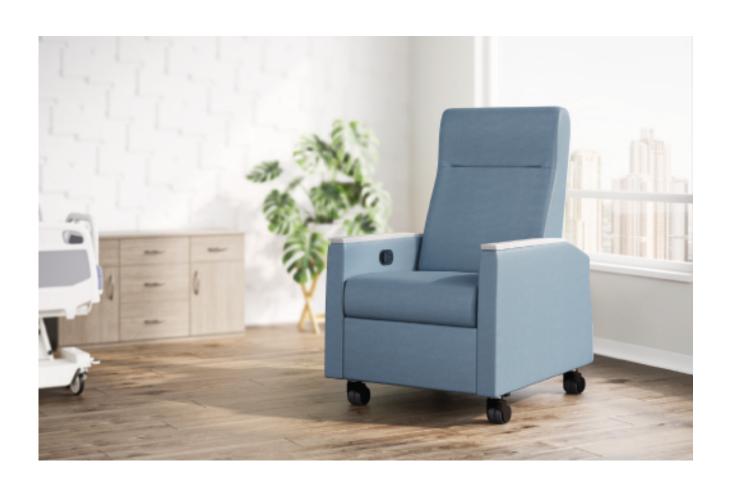

# One Product for the Entire Cancer Center

Exam

Infusion

Vascular Access

TSK PRODUCTS

#### **Patient Controlled Comfort**

The patient wand gives control back to the patient so they can experience comfort throughout the entire treatment, adjusting to a custom position as the body calls for it.

## Pick a Style that Fits Your Clinic

Available in three different styles, one is sure to fit into your design palette.

Modify with heat, USB chargers, choice of arm caps to make it truly your own.