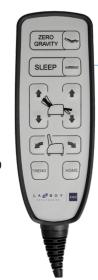

#### **Patient Controlled Comfort**

The patient wand gives control back to the patient so they can experience comfort throughout the entire treatment, adjusting to a custom position as the body calls for it.