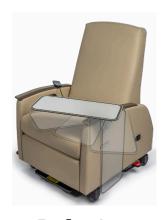

## Pick a Style that Fits Your Clinic

Available in three different styles, one is sure to fit into your design palette.

Modify with heat, USB chargers, choice of arm caps to make it truly your own.