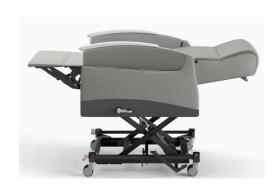

# *Elevate*Zero Gravity Lift

### **Crafted for Cleaning**

Elevate recliners feature a quick removable back that can come off for cleaning in seconds. Zero entrapment areas and a lift up seat allow fast sanitation on every shift.